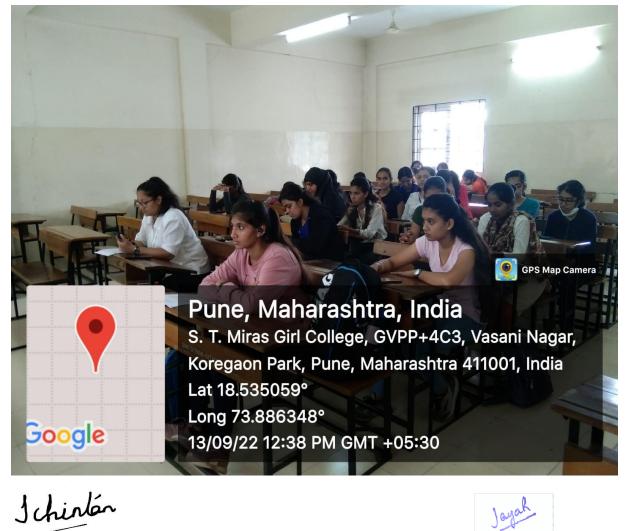

### St. Mira's College for Girls, Pune

(Autonomous - Affiliated to Savitribai Phule Pune University)

Pictures: 1 & 2

Guest Lectures on Effective Report Writing Skills

13.09.2022

Picture 1

Teacher In-charge Jyoti Chintan