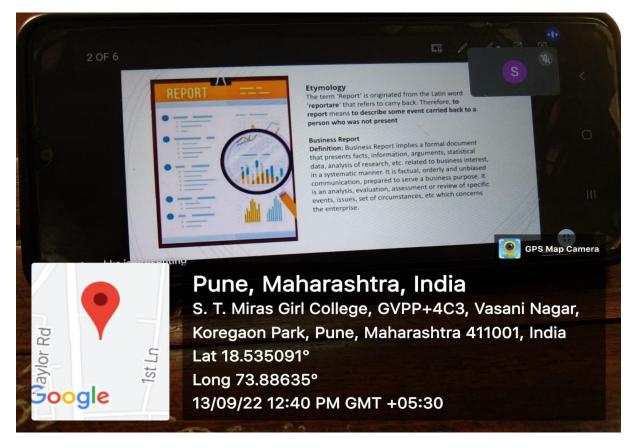

### Guest Lectures on Effective Report Writing Skills

### 13.09.2022

Picture: 2

Ichintan

Teacher In-charge Jyoti Chintan

Dr. Jaya Rajagopalan Principal In-charge