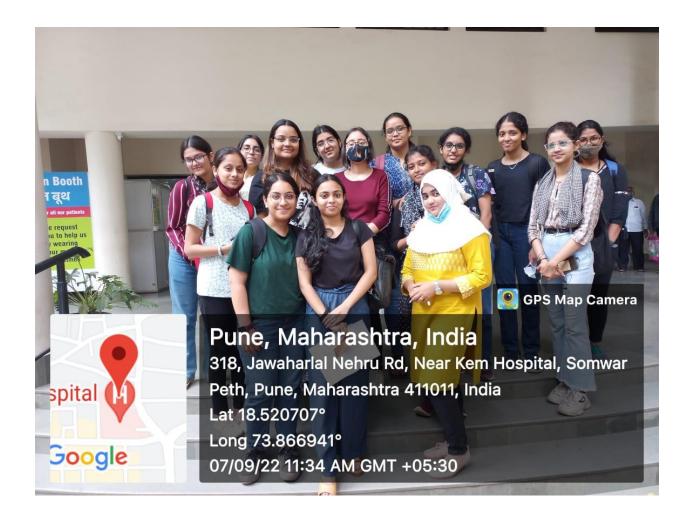

# Report on Field visit to KEM TDH Morris Child Development Centre, Pune

Field visit to KEM TDH Morris Child Development Centre was organized for students of SY and TYBA Psychology special students by Department of Psychology on 7<sup>th</sup> and 8<sup>th</sup> September, 2022 from 10 to 11am. Total of 35 students of SY and TYBA went for the visit.

The session highlighted the importance and challenges of working with children and their families on diagnostic and therapeutic services. The panellists highlighted the importance of family and social support during the development of the children. The visit included a tour of the facility where they could see the functioning of the testing room, occupational therapy, speech and audio therapy etc. The students actively participated and clarified their queries.