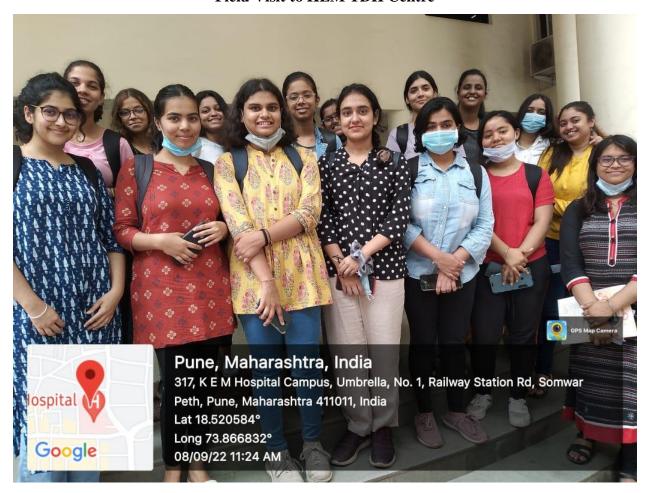

# Report on Field visit to KEM TDH Morris Child Development Centre, Pune

Field visit to KEM TDH Morris Child Development Centre was organized for students of SY and TYBA Psychology special students by Department of Psychology on 7<sup>th</sup> and 8<sup>th</sup> September, 2022 from 10 to 11am. Total of 35 students of SY and TYBA went for the visit.

The session highlighted the importance and challenges of working with children and their families on diagnostic and therapeutic services. The panellists highlighted the importance of family and social support during the development of the children. The visit included a tour of the facility where they could see the functioning of the testing room, occupational therapy, speech and audio therapy etc. The students actively participated and clarified their queries.