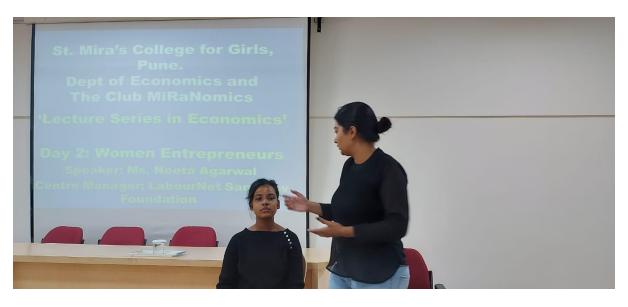

The Day Two was devoted to women entrepreneurs. Ms. Neeta Agarwal; Centre Manager; Labournet Foundation addressed the students and enchanted listeners with her journey as an entrepreneur. She talked about the hurdles in her journey and encouraged students and gave tips to be successful women entrepreneur. A live demonstration of face make-up was arranged for the students with all the tips and tricks.