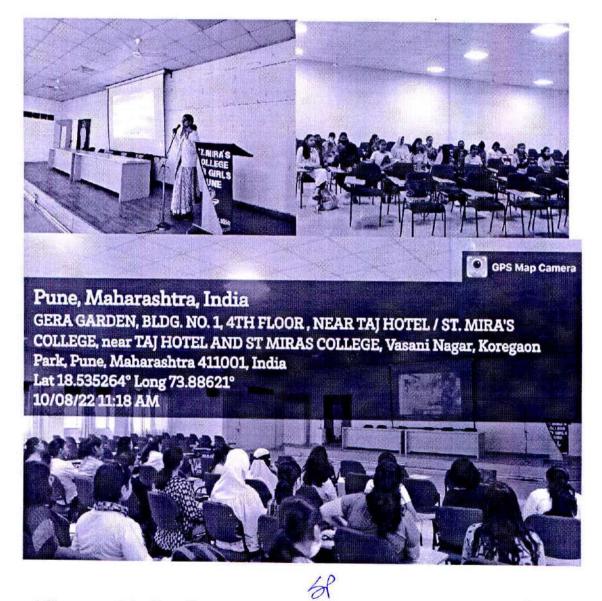

#### Report on Webinar on 'India's Freedom Struggle' – 13<sup>th</sup> August, 2022 Azadi ka Amrit Mahotsav – 75 Years of India's Independence

On the occasion of the 75 Years of India's Independence, the Azadi ka Amrit Mahotsav, a webinar on India's Freedom Struggle was organized on 13<sup>th</sup> August 2022 at 12 noon on the Google Meet platform.

The Speaker was Miss Shraddha Chauhan, PGT Teacher of History, Kendriya Vidyalaya, Dehu Road who has 13 years of experience in the field of teaching. Miss Chauhan was also awarded the Ideal Teacher Award by Lions Club, Dehuroad.

The program was inaugurated by Dr. Sandhya Pandit, Head, Dept of History who gave us an introduction and welcomed the esteemed guest and all the students who joined the program. Followed by which, the chief guest, Miss. Shraddha Chauhan gave us a talk on the history of India's freedom struggle. Through a video and a ppt Shraddha Ma'am took the volunteers through the significant contributions of the freedom fighters and also brought out the significance of freedom in ones lives as depicted through different places, events, leaders, slogans, etc. This truly inspired the students to understand the contribution made by our leaders to get freedom for us. This webinar was attended by 24 participants.