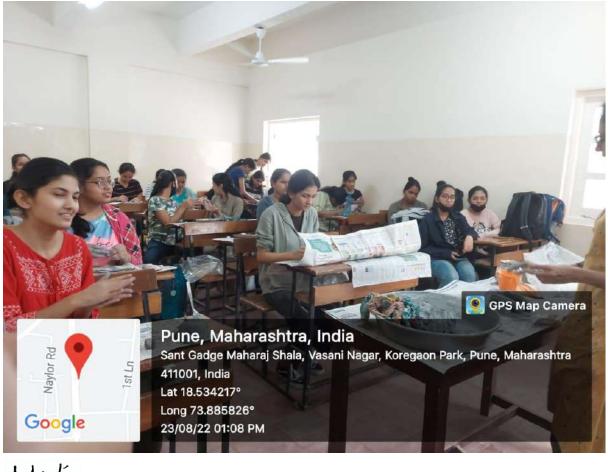

#### <u>Green Club</u> <u>Workshop on Green Bappa idol Making</u> <u>2022-2023</u>

Green Club of the College had organised a 'Green Bappa idol-making' workshop on campus on Saturday, 23<sup>rd</sup> August, 2022 at 12 noon in Room No 116 (MA Economics) room near the First floor Library.

This activity helped the students to engage in pursuit of eco-friendly idol-making, and involved them in making of Green Bappa with river bed clay (shaddu matti).

There were 21 student's participants who were involved in the process of making Bappa.