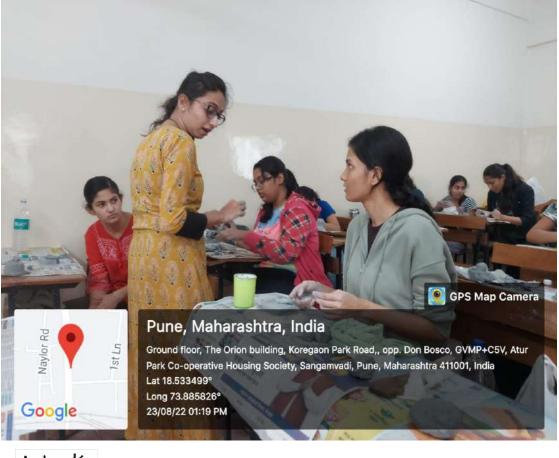

#### <u>Green Club</u> <u>Workshop on Green Bappa idol Making</u> <u>2022-2023</u>

Green Club of the College had organised a 'Green Bappa idol-making' workshop on campus on Saturday, 23<sup>rd</sup> August, 2022 at 12 noon in Room No 116 (MA Economics) room near the First floor Library.

This activity helped the students to engage in pursuit of eco-friendly idol-making, and involved them in making of Green Bappa with river bed clay (shaddu matti).

There were 21 student's participants who were involved in the process of making Bappa.