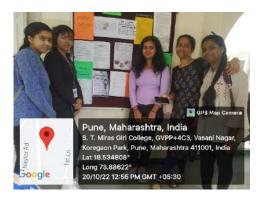

#### Workshop on Newspaper Bag-making

The Green Club members conducted a Workshop on Red Dot Newspaper Bag Making for Sanitary disposal on Thursday, 29th Sept, 2022. This was an exercise of learning-by-doing. An in-house Green Club faculty, Mrs. Deepanjali Mazumder taught the students the nuances of newspaper-bag making. More than 80 bags were made by the students. These bags were placed at the washrooms to be used for disposing sanitary waste.

This was a very informative session as it gave an insight into safe disposal of sanitary waste. reuse of Newspaper. This exercise will help students become responsible citizen and contribute towards environment conservation.