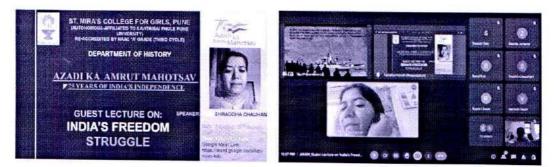

#### Report on Webinar on 'India's Freedom Struggle' – 13<sup>th</sup> August, 2022 Azadi ka Amrit Mahotsav – 75 Years of India's Independence

On the occasion of the 75 Years of India's Independence, the Azadi ka Amrit Mahotsav, a webinar on India's Freedom Struggle was organized on 13<sup>th</sup> August 2022 at 12 noon on the Google Meet platform.

The Speaker was Miss Shraddha Chauhan, PGT Teacher of History, Kendriya Vidyalaya, Dehu Road who has 13 years of experience in the field of teaching. Miss Chauhan was also awarded the Ideal Teacher Award by Lions Club, Dehuroad.

The program was inaugurated by Dr. Sandhya Pandit, Head, Dept of History who gave us an introduction and welcomed the esteemed guest and all the students who joined the program. Followed by which, the chief guest, Miss. Shraddha Chauhan gave us a talk on the history of India's freedom struggle. Through a video and a ppt Shraddha Ma'am took the volunteers through the significant contributions of the freedom fighters and also brought out the significance of freedom in ones lives as depicted through different places, events, leaders, slogans, etc. This truly inspired the students to understand the contribution made by our leaders to get freedom for us. This webinar was attended by 24 participants.