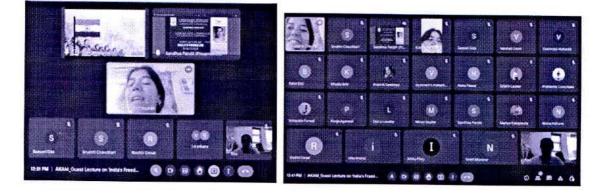

#### Report on Webinar on 'India's Freedom Struggle' – 13<sup>th</sup> August, 2022 Azadi ka Amrit Mahotsav – 75 Years of India's Independence

On the occasion of the 75 Years of India's Independence, the Azadi ka Amrit Mahotsav, a webinar on India's Freedom Struggle was organized on 13<sup>th</sup> August 2022 at 12 noon on the Google Meet platform.

The Speaker was Miss Shraddha Chauhan, PGT Teacher of History, Kendriya Vidyalaya, Dehu Road who has 13 years of experience in the field of teaching. Miss Chauhan was also awarded the Ideal Teacher Award by Lions Club, Dehuroad.

The program was inaugurated by Dr. Sandhya Pandit, Head, Dept of History who gave us an introduction and welcomed the esteemed guest and all the students who joined the program. Followed by which, the chief guest, Miss. Shraddha Chauhan gave us a talk on the history of India's freedom struggle. Through a video and a ppt Shraddha Ma'am took the volunteers through the significant contributions of the freedom fighters and also brought out the significance of freedom in ones lives as depicted through different places, events, leaders, slogans, etc. This truly inspired the students to understand the contribution made by our leaders to get freedom for us. This webinar was attended by 24 participants.