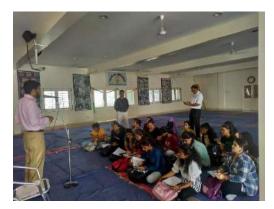

#### Workshop on Newspaper Bag-making

The Green Club members conducted a Workshop on Red Dot Newspaper Bag Making for Sanitary disposal on Thursday, 29th Sept, 2022. This was an exercise of learning-by-doing. An in-house Green Club faculty, Mrs. Deepanjali Mazumder taught the students the nuances of newspaper-bag making. More than 80 bags were made by the students. These bags were placed at the washrooms to be used for disposing sanitary waste.

This was a very informative session as it gave an insight into safe disposal of sanitary waste. reuse of Newspaper. This exercise will help students become responsible citizen and contribute towards environment conservation.