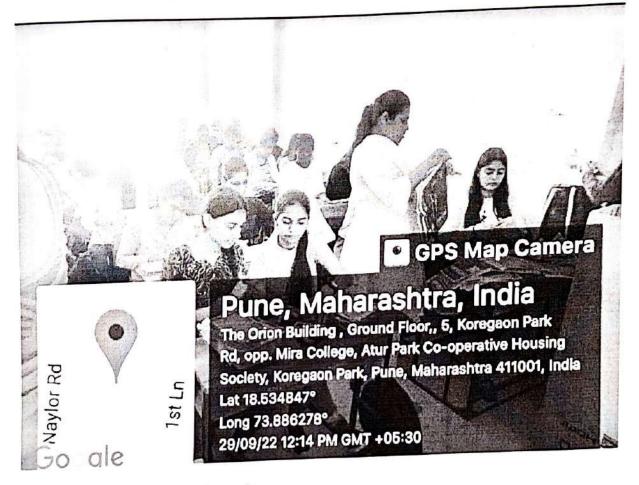

#### Workshop on Newspaper Bag-making

The Green Club members conducted a Workshop on Red Dot Newspaper Bag Making for Sanitary disposal on Thursday, 29th Sept, 2022. This was an exercise of learning-by-doing. An in-house Green Club faculty, Mrs. Deepanjali Mazumder taught the students the nuances of newspaper-bag making. More than 80 bags were made by the students. These bags were placed at the washrooms to be used for disposing sanitary waste.

This was a very informative session as it gave an insight into safe disposal of sanitary waste. reuse of Newspaper. This exercise will help students become responsible citizen and contribute towards environment conservation.