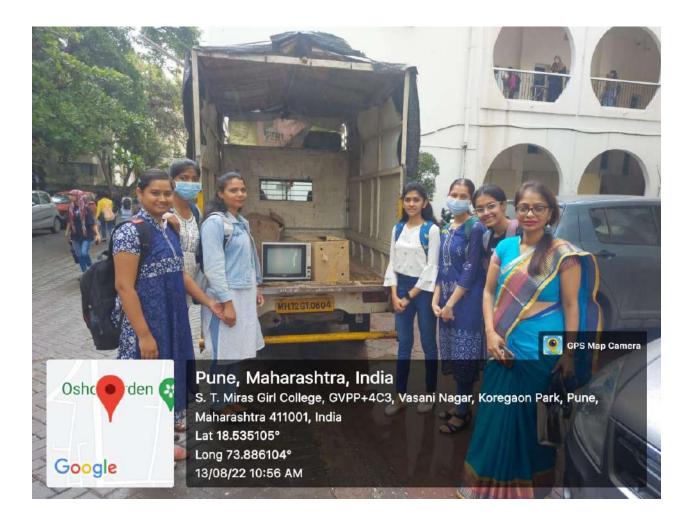

#### **E Waste Collection Drive**

The Green Club of the College organized E Waste Collection Drive on 8<sup>th</sup>August to 13<sup>th</sup> August 2022. The Club appealed to all the students and staff across all the streams to bring any e-waste, available at home, which they wish to discard. 53 students and 6 faculty members contributed for the cause.

The details of e- waste collection is as under:

Television - 11.55kgs

UPS- 6.98kgs

Laptop dell- 2.170kgs

Laptop IBM think pad- 2.93kgs

Printer HP 6.72kgs

Hp Laptop- 2.35kgs

VCR/DVD player- 2.29kgs

Uma scanner- 2.22kgs

Electronic game- 1.16kgs

HP laptop- 2.20kgs

Mobile phones- 1.91kgs

Keyboards (2)- 1.100kgs

Miscellaneous- 8.33kgs

Total- 51.86 kgs

Asst. Prof. Rajni Singh Coordinator, Green Club