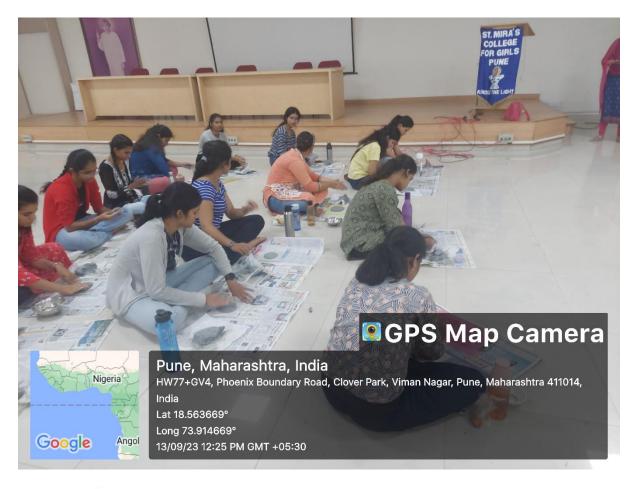

#### (Autonomous-Affiliated to Savitribai Phule Pune University)

PHOTOGRAPHGS: Students in the Process of making the Ganesh Idol

Title: A Workshop on Green Bappa idol-making

Date: Wednesday, 13th September, 2023

#### Picture:1

Jchinton

Asst. Prof. Jyoti Chintan Coordinator

Prof. Dr. Jaya Rajagopalan Principal Incharge