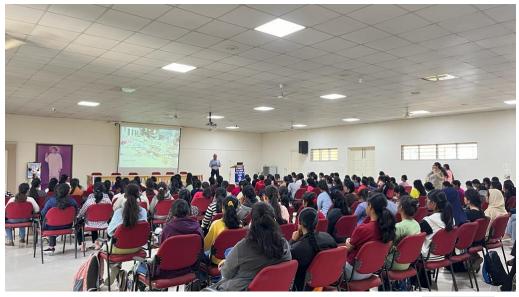

#### GREEN CLUB Report Think Before You Trash!- A Guest Lecture on Waste Management

Date - 8th January 2024

Time - 12 Noon

Place - AV Room of St. Mira's College for Girls, Pune.

The Waste Management Session held at St. Mira's College by the Green Club on 8th January. 165 students across all the streams attended the guest lecture. The session was a highly enlightening featuring Mr. Firdosh Roowala, the esteemed founder of Green Thumb, as the key speaker. Mr. Roowala delved into crucial aspects of waste management, emphasizing the significance of waste segregation and composting.

#### GREEN CLUB Photographs Think Before You Trash!- A Guest Lecture on Waste Management

Photo 1- Mr. Firdosh Roowala- Delving into crucial aspects of waste management

Phot0 2

Coordinator-

Jayah