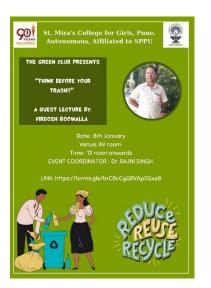

#### **CIRCULAR**

On 8<sup>th</sup> January 2024 Think Before You Trash!- A Guest Lecture on Waste Management will be organised from 12:00 noon to 1:00 pm in AV Room.

Ropin Singh

Dr. Rajni Singh Coordinator

#### GREEN CLUB Report Think Before You Trash!- A Guest Lecture on Waste Management

Date - 8th January 2024

Time - 12 Noon

Place - AV Room of St. Mira's College for Girls, Pune.

The Waste Management Session held at St. Mira's College by the Green Club on 8th January. 165 students across all the streams attended the guest lecture. The session was a highly enlightening featuring Mr. Firdosh Roowala, the esteemed founder of Green Thumb, as the key speaker. Mr. Roowala delved into crucial aspects of waste management, emphasizing the significance of waste segregation and composting.