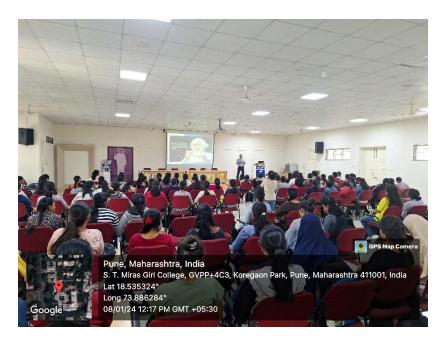

#### GREEN CLUB Report Think Before You Trash!- A Guest Lecture on Waste Management

Date - 8th January 2024

Time - 12 Noon

Place - AV Room of St. Mira's College for Girls, Pune.

The Waste Management Session held at St. Mira's College by the Green Club on 8th January. 165 students across all the streams attended the guest lecture. The session was a highly enlightening featuring Mr. Firdosh Roowala, the esteemed founder of Green Thumb, as the key speaker. Mr. Roowala delved into crucial aspects of waste management, emphasizing the significance of waste segregation and composting.

#### GREEN CLUB Photographs Think Before You Trash!- A Guest Lecture on Waste Management

Photo 1- Mr. Firdosh Roowala- Delving into crucial aspects of waste management

Phot0 2

Coordinator-

Jayah